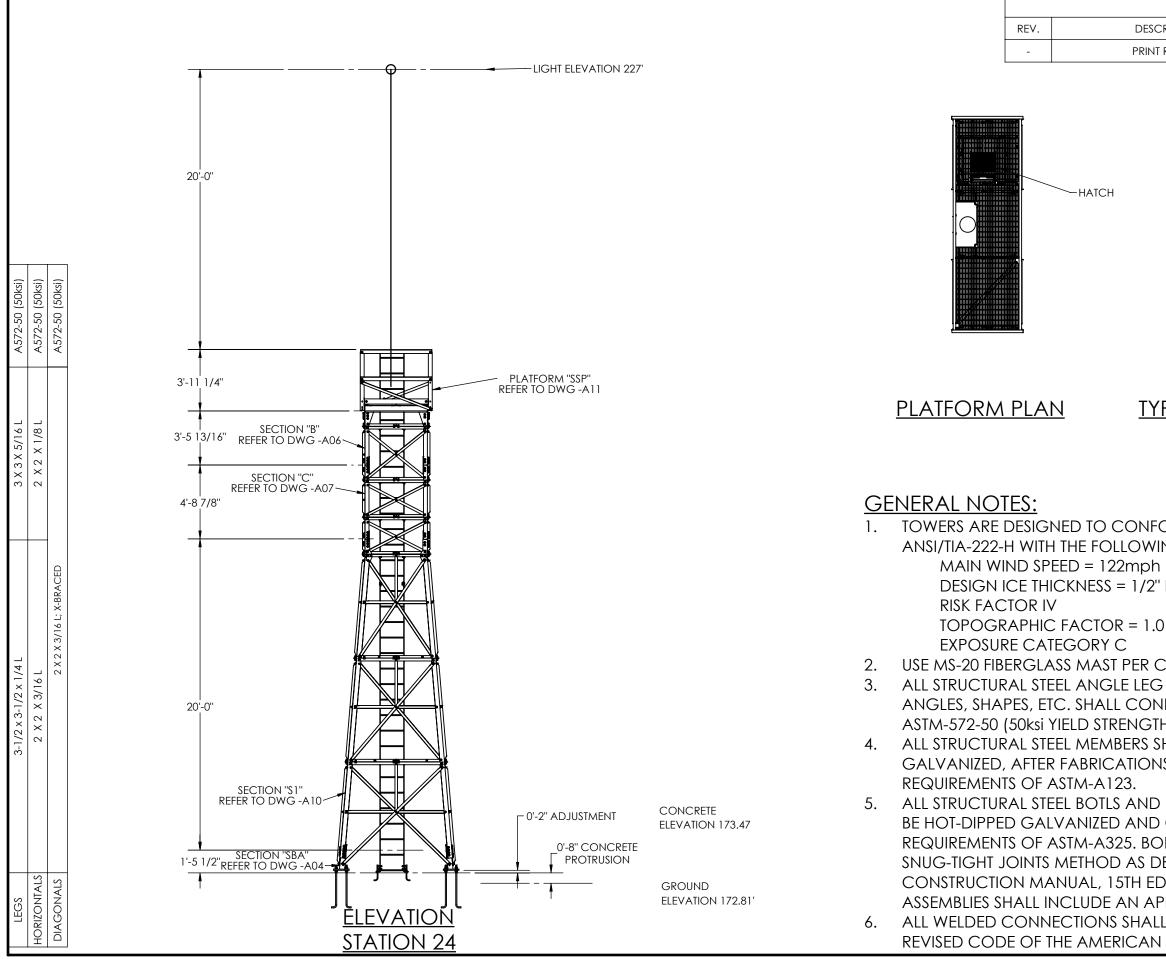

| REVISIONS                                       |             |            | REV                                                                                                                                                                                                                                                       |                                      |               |  |
|-------------------------------------------------|-------------|------------|-----------------------------------------------------------------------------------------------------------------------------------------------------------------------------------------------------------------------------------------------------------|--------------------------------------|---------------|--|
| CRIPTION                                        | DATE        | APP'D      | 2                                                                                                                                                                                                                                                         |                                      |               |  |
| T RELEASE                                       | 6/6/2023    | L.S.       | 8                                                                                                                                                                                                                                                         |                                      | ATE:          |  |
|                                                 |             |            |                                                                                                                                                                                                                                                           |                                      | REV.DATE:     |  |
| CLIMBING LADDER                                 |             |            | VIION                                                                                                                                                                                                                                                     | 10                                   | 4 RE          |  |
|                                                 |             |            | G STA                                                                                                                                                                                                                                                     | -AC                                  | t OF 4        |  |
|                                                 |             |            | MING                                                                                                                                                                                                                                                      | 23.                                  | SHEET: 4 OF 4 |  |
|                                                 |             |            | DRA                                                                                                                                                                                                                                                       | 4024-23-A0                           | SHE           |  |
|                                                 |             |            | ELEVATION DRAWING STATION 24+00                                                                                                                                                                                                                           |                                      |               |  |
|                                                 | <b>7</b>    |            | FV⊿                                                                                                                                                                                                                                                       | DWG. NO.:                            | SCALE: 1:74   |  |
|                                                 |             |            |                                                                                                                                                                                                                                                           | ∠.<br>ن                              | ALE:          |  |
| PICAL CROSS-SECTION                             |             |            | TITLE:                                                                                                                                                                                                                                                    | Ъ                                    | SC            |  |
|                                                 |             |            |                                                                                                                                                                                                                                                           | 023                                  |               |  |
|                                                 |             |            |                                                                                                                                                                                                                                                           | 6/5/2023                             |               |  |
|                                                 |             |            |                                                                                                                                                                                                                                                           |                                      |               |  |
|                                                 |             |            |                                                                                                                                                                                                                                                           | K.HOOS                               |               |  |
|                                                 |             |            |                                                                                                                                                                                                                                                           | ¥                                    | ö             |  |
|                                                 |             |            |                                                                                                                                                                                                                                                           | NN:                                  | CKEL          |  |
|                                                 |             |            |                                                                                                                                                                                                                                                           | DRAWN:                               | CHECKED       |  |
|                                                 |             |            |                                                                                                                                                                                                                                                           |                                      | Ľ-            |  |
|                                                 |             |            |                                                                                                                                                                                                                                                           |                                      | 2<br>Z        |  |
|                                                 |             |            |                                                                                                                                                                                                                                                           | L                                    | β             |  |
|                                                 |             |            |                                                                                                                                                                                                                                                           | 1                                    | Ó             |  |
|                                                 |             | <b>Э</b> Г |                                                                                                                                                                                                                                                           |                                      | と             |  |
| FORM TO THE REQUIREMENTS OF<br>YING CONDITIONS: |             |            |                                                                                                                                                                                                                                                           |                                      | <b>L</b> ≩    |  |
|                                                 | ).          |            |                                                                                                                                                                                                                                                           |                                      | >į            |  |
| " RADIAL                                        |             |            |                                                                                                                                                                                                                                                           |                                      | Σ             |  |
|                                                 |             |            |                                                                                                                                                                                                                                                           | ()                                   | COM           |  |
| .0                                              |             |            |                                                                                                                                                                                                                                                           |                                      |               |  |
|                                                 |             |            | MER                                                                                                                                                                                                                                                       |                                      |               |  |
| CONTRACT DOC                                    |             |            | CUSTOMER:                                                                                                                                                                                                                                                 |                                      |               |  |
| G MEMBERS, PLATES, BARS, RODS,                  |             |            | J C                                                                                                                                                                                                                                                       |                                      |               |  |
| NFORM TO THE RE                                 | EQUIREMENTS | S OF       | L                                                                                                                                                                                                                                                         | ורב .<br>ביראי                       | BITED.        |  |
| TH MATERIAL).                                   |             |            | L                                                                                                                                                                                                                                                         | ANY<br>ANY                           | ROHIB         |  |
| SHALL BE HOT-DIF<br>NS, AND CONFOF              |             |            |                                                                                                                                                                                                                                                           | S N N                                |               |  |
| N3, AND CONFOR                                  |             |            | ENTIA                                                                                                                                                                                                                                                     | TIONS, TONS                          | All NC        |  |
| D BOLTED CONNE                                  |             | 11         | NFIDE                                                                                                                                                                                                                                                     |                                      | ATION         |  |
| CONFORM TO T                                    |             |            | CO<br>CO                                                                                                                                                                                                                                                  | - IN -                               | 10 NIC        |  |
| OLTS SHALL BE TIGHTENED USING                   |             |            | PROPRIETARY AND CONFIDENTIAL<br>THE INFORMATION CONTAINED IN THIS DRAWING IS THE SOLE<br>PROPERTY OF SWAGER COMMUNICATIONS, INC. ANY<br>REPRODUCTION IN PART OR AS A WHOLE WITHOUT THE WRITTEN<br>PERMISSION OF SWAGER COMMUNICATIONS, INC. IS PROHIBITED |                                      |               |  |
| DEFINED BY A.I.S.C.'S STEEL                     |             |            |                                                                                                                                                                                                                                                           |                                      |               |  |
| DITION. ALL STRU                                |             |            |                                                                                                                                                                                                                                                           |                                      | SWAG          |  |
| PPROPRIATELY SIZ                                |             |            | PRO                                                                                                                                                                                                                                                       | ERTY (                               | 4 OF S        |  |
| LL CONFORM TO THE LATEST                        |             |            |                                                                                                                                                                                                                                                           | e infol<br>propr<br>20duc<br>11SSION |               |  |
| N WELDING SOCI                                  | ety: A.W.SD | 1.1.       | , i                                                                                                                                                                                                                                                       |                                      | PERM          |  |
|                                                 |             |            | -                                                                                                                                                                                                                                                         |                                      | _             |  |