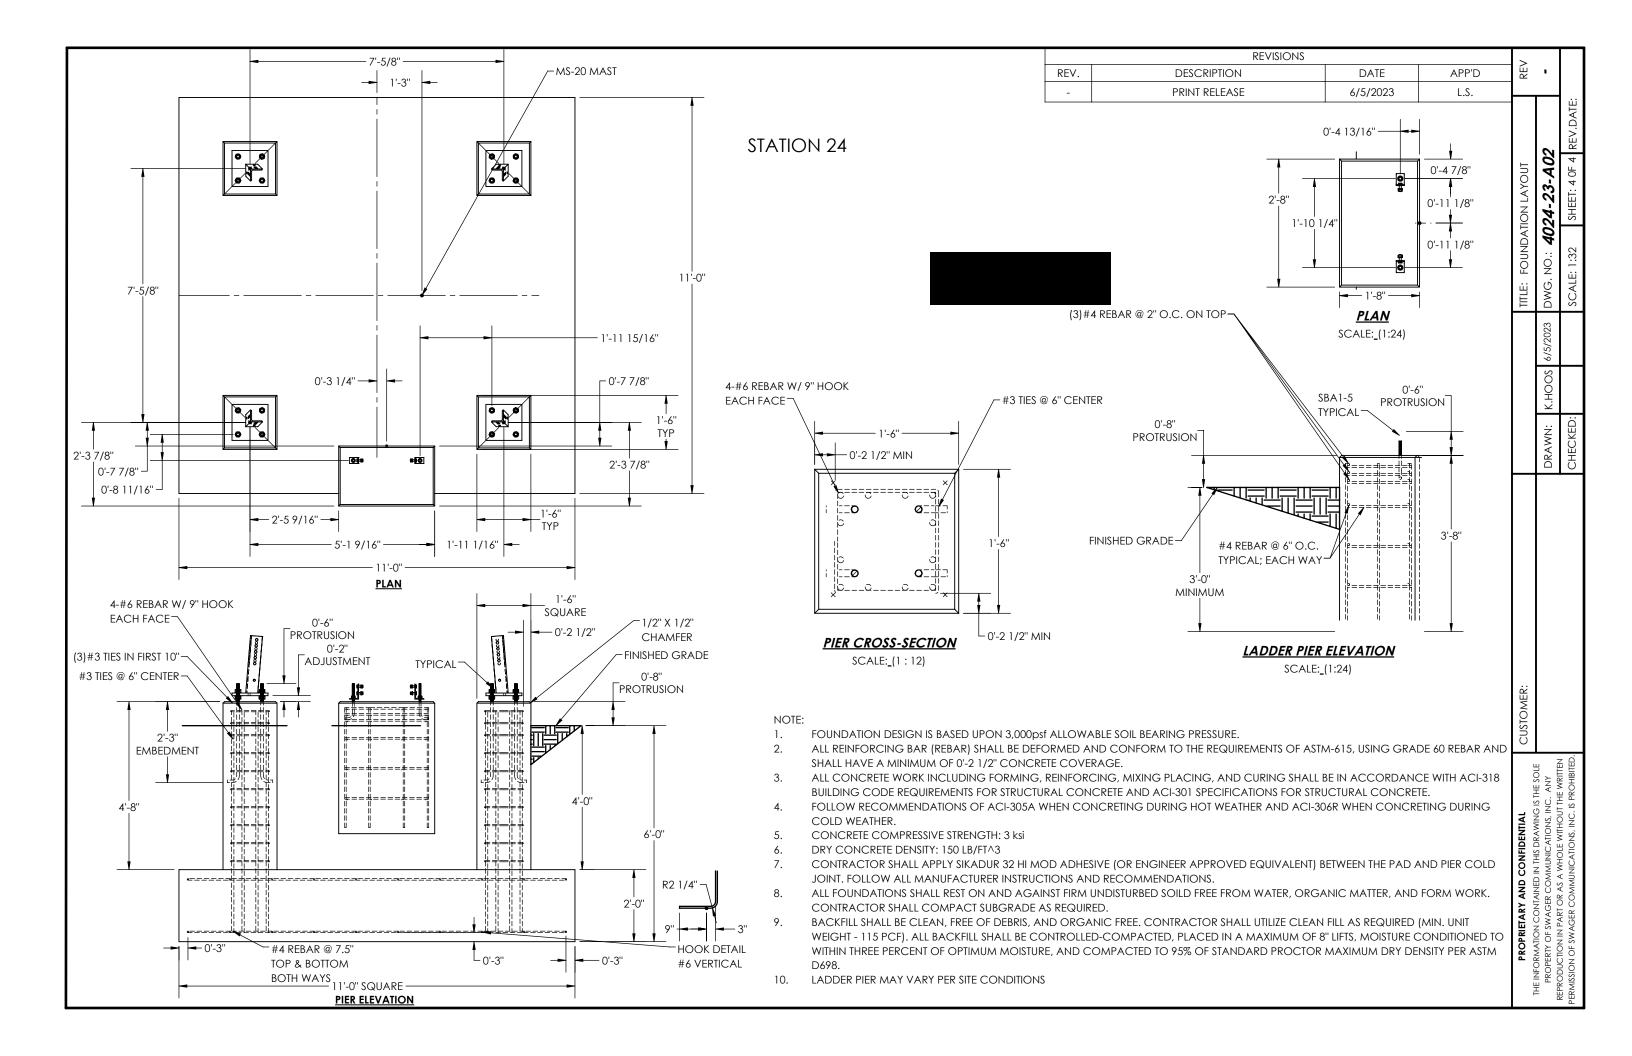

| REVISIONS                                       |             |            | REV                                                                                                                                                                                                                                                       |                                      |               |  |
|-------------------------------------------------|-------------|------------|-----------------------------------------------------------------------------------------------------------------------------------------------------------------------------------------------------------------------------------------------------------|--------------------------------------|---------------|--|
| CRIPTION                                        | DATE        | APP'D      | 2                                                                                                                                                                                                                                                         |                                      |               |  |
| T RELEASE                                       | 6/6/2023    | L.S.       | 8                                                                                                                                                                                                                                                         |                                      | ATE:          |  |
|                                                 |             |            |                                                                                                                                                                                                                                                           |                                      | REV.DATE:     |  |
| CLIMBING LADDER                                 |             |            | VIION                                                                                                                                                                                                                                                     | 10                                   | 4 RE          |  |
|                                                 |             |            | G STA                                                                                                                                                                                                                                                     | -AC                                  | t OF 4        |  |
|                                                 |             |            | MING                                                                                                                                                                                                                                                      | 23.                                  | SHEET: 4 OF 4 |  |
|                                                 |             |            | DRA                                                                                                                                                                                                                                                       | 4024-23-A0                           | SHE           |  |
|                                                 |             |            | ELEVATION DRAWING STATION 24+00                                                                                                                                                                                                                           |                                      |               |  |
|                                                 | <b>7</b>    |            | FV⊿                                                                                                                                                                                                                                                       | DWG. NO.:                            | SCALE: 1:74   |  |
|                                                 |             |            |                                                                                                                                                                                                                                                           | ∠.<br>ن                              | ALE:          |  |
| PICAL CROSS-SECTION                             |             |            | TITLE:                                                                                                                                                                                                                                                    | Ъ                                    | SC            |  |
|                                                 |             |            |                                                                                                                                                                                                                                                           | 023                                  |               |  |
|                                                 |             |            |                                                                                                                                                                                                                                                           | 6/5/2023                             |               |  |
|                                                 |             |            |                                                                                                                                                                                                                                                           |                                      |               |  |
|                                                 |             |            |                                                                                                                                                                                                                                                           | K.HOOS                               |               |  |
|                                                 |             |            |                                                                                                                                                                                                                                                           | ¥                                    | ö             |  |
|                                                 |             |            |                                                                                                                                                                                                                                                           | NN:                                  | CKEL          |  |
|                                                 |             |            |                                                                                                                                                                                                                                                           | DRAWN:                               | CHECKED       |  |
|                                                 |             |            |                                                                                                                                                                                                                                                           |                                      | Ľ-            |  |
|                                                 |             |            |                                                                                                                                                                                                                                                           |                                      | 2<br>Z        |  |
|                                                 |             |            |                                                                                                                                                                                                                                                           | L                                    | β             |  |
|                                                 |             |            |                                                                                                                                                                                                                                                           | 1                                    | Ó             |  |
|                                                 |             | <b>Э</b> Г |                                                                                                                                                                                                                                                           |                                      | と             |  |
| FORM TO THE REQUIREMENTS OF<br>YING CONDITIONS: |             |            |                                                                                                                                                                                                                                                           |                                      | <b>L</b> ≩    |  |
|                                                 | ).          |            |                                                                                                                                                                                                                                                           |                                      | >į            |  |
| " RADIAL                                        |             |            |                                                                                                                                                                                                                                                           |                                      | Σ             |  |
|                                                 |             |            |                                                                                                                                                                                                                                                           | ()                                   | COM           |  |
| .0                                              |             |            |                                                                                                                                                                                                                                                           |                                      |               |  |
|                                                 |             |            | MER                                                                                                                                                                                                                                                       |                                      |               |  |
| CONTRACT DOC                                    |             |            | CUSTOMER:                                                                                                                                                                                                                                                 |                                      |               |  |
| G MEMBERS, PLATES, BARS, RODS,                  |             |            | J C                                                                                                                                                                                                                                                       |                                      |               |  |
| NFORM TO THE RE                                 | EQUIREMENTS | S OF       | L                                                                                                                                                                                                                                                         | ורב .<br>ביראי                       | BITED.        |  |
| TH MATERIAL).                                   |             |            | L                                                                                                                                                                                                                                                         | ANY<br>ANY                           | ROHIB         |  |
| SHALL BE HOT-DIF<br>NS, AND CONFOF              |             |            |                                                                                                                                                                                                                                                           | S N N                                |               |  |
| N3, AND CONFOR                                  |             |            | ENTIA                                                                                                                                                                                                                                                     | TIONS, TONS                          | All NC        |  |
| D BOLTED CONNE                                  |             | 11         | NFIDE                                                                                                                                                                                                                                                     |                                      | ATION         |  |
| CONFORM TO T                                    |             |            | CO<br>CO                                                                                                                                                                                                                                                  | - IN -                               | 10 NIC        |  |
| OLTS SHALL BE TIGHTENED USING                   |             |            | PROPRIETARY AND CONFIDENTIAL<br>THE INFORMATION CONTAINED IN THIS DRAWING IS THE SOLE<br>PROPERTY OF SWAGER COMMUNICATIONS, INC. ANY<br>REPRODUCTION IN PART OR AS A WHOLE WITHOUT THE WRITTEN<br>PERMISSION OF SWAGER COMMUNICATIONS, INC. IS PROHIBITED |                                      |               |  |
| DEFINED BY A.I.S.C.'S STEEL                     |             |            |                                                                                                                                                                                                                                                           |                                      |               |  |
| DITION. ALL STRU                                |             |            |                                                                                                                                                                                                                                                           |                                      | SWAG          |  |
| PPROPRIATELY SIZ                                |             |            | PRO                                                                                                                                                                                                                                                       | ERTY (                               | 4 OF S        |  |
| LL CONFORM TO THE LATEST                        |             |            |                                                                                                                                                                                                                                                           | e infol<br>propr<br>20duc<br>11SSION |               |  |
| N WELDING SOCI                                  | ety: A.W.SD | 1.1.       | , i                                                                                                                                                                                                                                                       |                                      | PERM          |  |
|                                                 |             |            | -                                                                                                                                                                                                                                                         |                                      | _             |  |